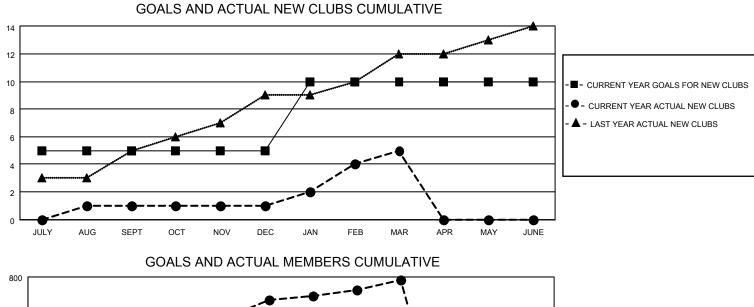

## LOCATION INDIA

District 324 A

Results as of: 3/31/2023

| Clubs                 |               |           |               | Members               |                        |                         |                                                    |
|-----------------------|---------------|-----------|---------------|-----------------------|------------------------|-------------------------|----------------------------------------------------|
| RESULTS FOR 2022-2023 |               |           |               | RESULTS FOR 2022-2023 |                        |                         |                                                    |
| QUARTER               | NEW CLUB GOAL | NEW CLUBS | DROPPED CLUBS | QUARTER               | BER GROWTH NET<br>GOAL | MEMBER GROWTH<br>ACTUAL | DROPPED<br>MEMBERS ACTUAL<br>(including transfers) |
| JULY/AUG/SEPT         | 5             | 1         | 1             | JULY/AUG/SEPT         | 100                    | 707                     | 111                                                |
| OCT/NOV/DEC           | 0             | 0         | 1             | OCT/NOV/DEC           | 100                    | 308                     | 195                                                |
| JAN/FEB/MAR           | 5             | 4         | 2             | JAN/FEB/MAR           | 100                    | 441                     | 214                                                |
| APR/MAY/JUNE          | 0             | 0         | 0             | APR/MAY/JUNE          | 100                    | 0                       | 0                                                  |