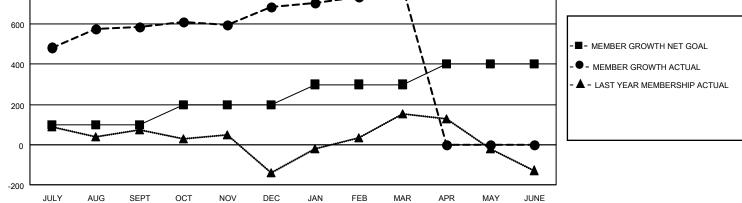

## LOCATION INDIA

District 324 A

Results as of: 3/31/2023

| Clubs                 |               |           |               | Members               |                        |                         |                                                    |
|-----------------------|---------------|-----------|---------------|-----------------------|------------------------|-------------------------|----------------------------------------------------|
| RESULTS FOR 2022-2023 |               |           |               | RESULTS FOR 2022-2023 |                        |                         |                                                    |
| QUARTER               | NEW CLUB GOAL | NEW CLUBS | DROPPED CLUBS | QUARTER               | BER GROWTH NET<br>GOAL | MEMBER GROWTH<br>ACTUAL | DROPPED<br>MEMBERS ACTUAL<br>(including transfers) |
| JULY/AUG/SEPT         | 5             | 1         | 1             | JULY/AUG/SEPT         | 100                    | 707                     | 111                                                |
| OCT/NOV/DEC           | 0             | 0         | 1             | OCT/NOV/DEC           | 100                    | 308                     | 195                                                |
| JAN/FEB/MAR           | 5             | 4         | 2             | JAN/FEB/MAR           | 100                    | 441                     | 214                                                |
| APR/MAY/JUNE          | 0             | 0         | 0             | APR/MAY/JUNE          | 100                    | 0                       | 0                                                  |